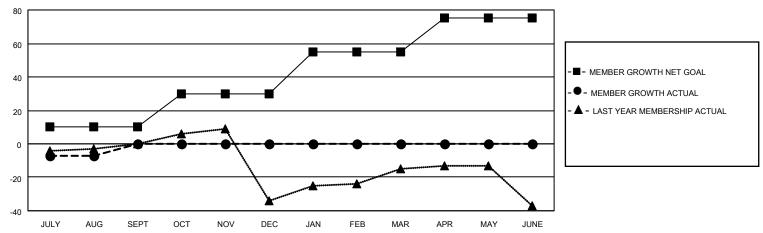

#### GOALS AND ACTUAL MEMBERS CUMULATIVE

| DROPPED CLUBS: 1 |    | 13 CLUBS OF 56 ADDED 1 OR<br>MORE NEW MEMBERS | GENDER DISTRIBUTION                |              |  |
|------------------|----|-----------------------------------------------|------------------------------------|--------------|--|
|                  |    | MORE NEW MEMBERS                              | MALE                               | 805 (69.70%) |  |
|                  |    |                                               | FEMALE                             | 350 (30.30%) |  |
| DROPPED MEMBERS  |    |                                               | NON BINARY                         | 0 (0.00%)    |  |
|                  | 4  |                                               | PREFER NOT TO ANSWER               | 0 (0.00%)    |  |
| DECEASED         | 4  |                                               |                                    |              |  |
| CLUB CANCELLED   | 0  | CLICK HERE FOR CUMULATIVE                     | TOTAL FAMILY UNIT MEMBERS 126      |              |  |
| OTHER            | 17 | MEMBERSHIP DATA                               |                                    |              |  |
| TOTAL            | 21 |                                               | FAMILY MEMBERS PAYING HALF DUES 63 |              |  |
|                  |    |                                               |                                    |              |  |